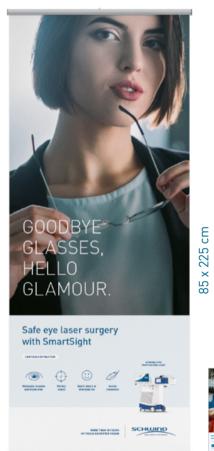

All three motifs available as:

- Poster DIN A0
- Roll-up 85 x 225 cm
- Social Media Banner 1200 x 1200 mm
- Advertisement DIN A5

Language versions: English, French, German, Italian, Portuguese, Spanish

All materials are exclusively available for our SCHWIND users and can be downloaded via the SCHWIND portal.

Not registered yet? Please register here for the SCHWIND Portal. www.eye-tech-solutions.com/portal

Roll-up

Poster