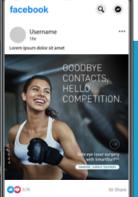

All three motifs available as:

- Poster DIN A0
- Roll-up 85 x 225 cm
- Social Media Banner 1200 x 1200 mm
- Advertisement DIN A5

Language versions: English, French, German, Italian, Portuguese, Spanish

All materials are exclusively available for our SCHWIND users and can be downloaded via the SCHWIND portal.

## **Advertisement**

Social Media Banner

You need further support? Contact marketing@eye-tech.net