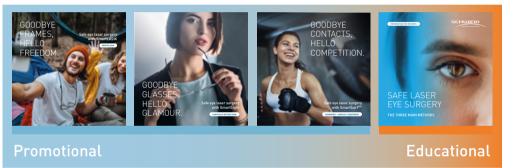

## It's so easy to improve your patient marketing - we have already prepared the artwork for you.

Just use our digital data templates to promote the benefits of the SCHWIND LVC procedures in print and online media.

All three motifs available as:

- Poster DIN A0
- Roll-up 85 x 225 cm
- Social Media Banner 1200 x 1200 mm
- Advertisement DIN A5

Language versions: English, French, German, Italian, Portuguese, Spanish

All materials are exclusively available for our SCHWIND users and can be downloaded via the SCHWIND portal.