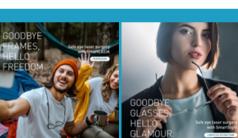

All three motifs available as:

- Poster DIN A0
- Roll-up 85 x 225 cm
- Social Media Banner 1200 x 1200 mm
- Advertisement DIN A5

Language versions: English, French, German, Italian, Portuguese, Spanish

All materials are exclusively available for our SCHWIND users and can be downloaded via the SCHWIND portal.

Not registered yet? Please register here for the SCHWIND Portal. www.eye-tech-solutions.com/portal

Roll-up

Poster